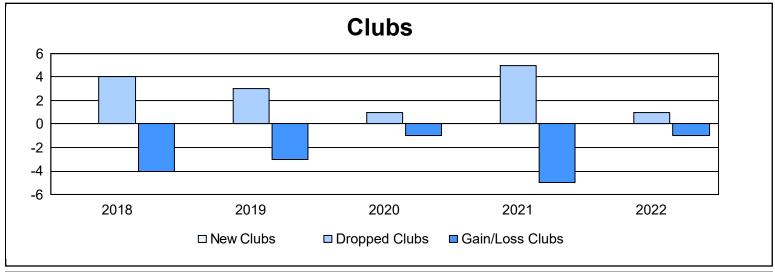

District 107 K

As of June 2022 Cumulative

| Year      | New<br>Clubs | Dropped<br>Clubs | Gain/<br>Loss<br>Clubs | New<br>Members | Charter<br>Members | Reinstate<br>Members | Transfer<br>Members | Total<br>Member<br>Added | Total<br>Members<br>Dropped | Gain/<br>Loss<br>Members |
|-----------|--------------|------------------|------------------------|----------------|--------------------|----------------------|---------------------|--------------------------|-----------------------------|--------------------------|
| 2017-2018 | 0            | 4                | -4                     | 62             | 0                  | 0                    | 9                   | 71                       | 155                         | -84                      |
| 2018-2019 | 0            | 3                | -3                     | 43             | 0                  | 3                    | 11                  | 57                       | 196                         | -139                     |
| 2019-2020 | 0            | 1                | -1                     | 43             | 0                  | 0                    | 0                   | 43                       | 106                         | -63                      |
| 2020-2021 | 0            | 5                | -5                     | 27             | 1                  | 1                    | 22                  | 51                       | 197                         | -146                     |
| 2021-2022 | 0            | 1                | -1                     | 47             | 0                  | 0                    | 4                   | 51                       | 150                         | -99                      |
| Average   | 0            | 3                | -3                     | 44             | 0                  | 1                    | 9                   | 55                       | 161                         | -106                     |